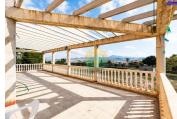

## 4 soveværelse Landsted til salg i Leiva, Murcia 399.000€

A fully fenced 322m2 Finca style property which sits on a 10.700m2 plot is located located in Leiva which belongs to the Mazarrón area. This property offers 4 bedrooms, 2 bathrooms, an underground garage, a basement and comes fully furnished with a fully fitted kitchen. Its location is ideal to enjoy the tranquility of the countryside and the beaches are closeby. Bolnuevo beach is just 5 minutes by car with direct access to the motorway. The house is raised on the plot to be able to enjoy views towards the Mediterranean Sea on the horizon. This property also offers an underground garage and a basement. The living room is very spacious and bright. The kitchen is large, very bright and comes fully fitted with a large pantry. Due to the space in the kitchen, it allows us to have a dining table and chairs. These two rooms have direct access to the large 150m2 terrace where you can enjoy the views of the countryside, peace and quiet. The 4 very spacious and bright bedrooms have fitted wardrobes and both bathrooms are large and come complete. The basement and garage are accessed directly from inside the house, in this room we currently have a games room. It alos offers plenty of potential and many possibilities to make a guest apartment or extend the property. Outside we have fruit trees, olive trees, a wood oven, sports area, games area and a reservoir. Remember that this property is in an ideal location to enjoy the coast 10 minutes to Percheles beach, less than 10 minutes to the beaches in Puerto de Mazarron & 5 minutes to Bolnuevo. We also have supermarkets less than 10 minutes away. The location of this property is very well connected to airports, 30 minutes to Corvera airport and 1 hour to Alicante airport. The big shopping malls, which are in Cartagena are only a 25 minute drive away and 40 minutes to Murcia city.