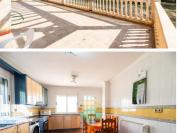

## 4 soveværelse Landsted til salg i Leiva, Murcia 399.000€

A fully fenced 322m2 Finca style property which sits on a 10.700m2 plot is located located in Leiva which belongs to the Mazarrón area. This property offers 4 bedrooms, 2 bathrooms, an underground garage, a basement and comes fully furnished with a fully fitted kitchen. Its location is ideal to enjoy the tranquility of the countryside and the beaches are closeby. Bolnuevo beach is just 5 minutes by car with direct access to the motorway. The house is raised on the plot to be able to enjoy views towards the Mediterranean Sea on the horizon. This property also offers an underground garage and a basement. The living room is very spacious and bright. The kitchen is large, very bright and comes fully fitted with a large pantry. Due to the space in the kitchen, it allows us to have a dining table and chairs. These two rooms have direct access to the large 150m2 terrace where you can enjoy the views of the countryside, peace and quiet. The 4 very spacious and bright bedrooms have fitted wardrobes and both bathrooms are large and come complete. The basement and garage are accessed directly from inside the house, in this room we currently have a games room. It alos offers plenty of potential and many possibilities to make a guest apartment or extend the property. Outside we have fruit trees, olive trees, a wood oven, sports area, games area and a reservoir. Remember that this property is in an ideal location to enjoy the coast 10 minutes to Percheles beach, less than 10 minutes to the beaches in Puerto de Mazarron & 5 minutes to Bolnuevo. We also have supermarkets less than 10 minutes away. The location of this property is very well connected to airports, 30 minutes to Corvera airport and 1 hour to Alicante airport. The big shopping malls, which are in Cartagena are only a 25 minute drive away and 40 minutes to Murcia city.