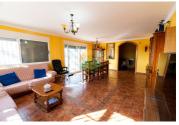

## 4 soveværelse Landsted til salg i Leiva, Murcia 399.000€

A fully fenced 322m2 Finca style property which sits on a 10.700m2 plot is located located in Leiva which belongs to the Mazarrón area. This property offers 4 bedrooms, 2 bathrooms, an underground garage, a basement and comes fully furnished with a fully fitted kitchen. Its location is ideal to enjoy the tranquility of the countryside and the beaches are closeby. Bolnuevo beach is just 5 minutes by car with direct access to the motorway. The house is raised on the plot to be able to enjoy views towards the Mediterranean Sea on the horizon. This property also offers an underground garage and a basement. The living room is very spacious and bright. The kitchen is large, very bright and comes fully fitted with a large pantry. Due to the space in the kitchen, it allows us to have a dining table and chairs. These two rooms have direct access to the large 150m2 terrace where you can enjoy the views of the countryside, peace and quiet. The 4 very spacious and bright bedrooms have fitted wardrobes and both bathrooms are large and come complete. The basement and garage are accessed directly from inside the house, in this room we currently have a games room. It alos offers plenty of potential and many possibilities to make a guest apartment or extend the property. Outside we have fruit trees, olive trees, a wood oven, sports area, games area and a reservoir. Remember that this property is in an ideal location to enjoy the coast 10 minutes to Percheles beach, less than 10 minutes to the beaches in Puerto de Mazarron & 5 minutes to Bolnuevo. We also have supermarkets less than 10 minutes away. The location of this property is very well connected to airports, 30 minutes to Corvera airport and 1 hour to Alicante airport. The big shopping malls, which are in Cartagena are only a 25 minute drive away and 40 minutes to Murcia city.