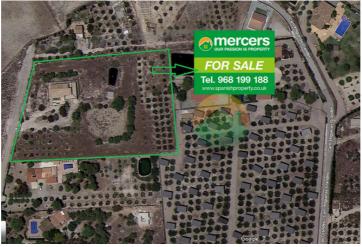

## 4 soveværelse Landsted til salg i Leiva, Murcia 399.000€

A fully fenced 322m2 Finca style property which sits on a 10.700m2 plot is located located in Leiva which belongs to the Mazarrón area. This property offers 4 bedrooms, 2 bathrooms, an underground garage, a basement and comes fully furnished with a fully fitted kitchen. Its location is ideal to enjoy the tranquility of the countryside and the beaches are closeby. Bolnuevo beach is just 5 minutes by car with direct access to the motorway. The house is raised on the plot to be able to enjoy views towards the Mediterranean Sea on the horizon. This property also offers an underground garage and a basement. The living room is very spacious and bright. The kitchen is large, very bright and comes fully fitted with a large pantry. Due to the space in the kitchen, it allows us to have a dining table and chairs. These two rooms have direct access to the large 150m2 terrace where you can enjoy the views of the countryside, peace and quiet. The 4 very spacious and bright bedrooms have fitted wardrobes and both bathrooms are large and come complete. The basement and garage are accessed directly from inside the house, in this room we currently have a games room. It alos offers plenty of potential and many possibilities to make a guest apartment or extend the property. Outside we have fruit trees, olive trees, a wood oven, sports area, games area and a reservoir. Remember that this property is in an ideal location to enjoy the coast 10 minutes to Percheles beach, less than 10 minutes to the beaches in Puerto de Mazarron & 5 minutes to Bolnuevo. We also have supermarkets less than 10 minutes away. The location of this property is very well connected to airports, 30 minutes to Corvera airport and 1 hour to Alicante airport. The big shopping malls, which are in Cartagena are only a 25 minute drive away and 40 minutes to Murcia city.

4 soveværelser

♣ 10.700m² Grundstørrelse

连 2 badeværelser

★ 322m² Byg størrelse