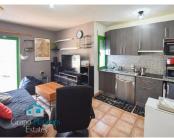

Inside, the house is highlighted by a livingdining room with good natural light, creating a pleasant atmosphere for daytoday living. The open plan kitchen is fully equipped, providing comfort. The bedrooms offer a well distributed space, as well as a complete bathroom. In addition, the covered porch allows you to enjoy the outdoors with protection from any weather.