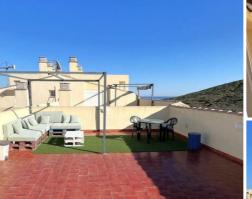

## 2 soveværelse Lejlighed til salg i Manilva, Málaga 209.000€

MAGNIFICENT 2-BEDROOM PENTHOUSE VERY CLOSE TO THE BEACH!!

This apartment is located in an excellent location between Sabinillas and Sotogrande, both just a 5-minute drive away. The beach is 300 meters away, where you can enjoy the sea and long walks along the beautiful coastal path that connects the entire Costa del Sol. Supermarkets, shops, and restaurants are just a few minutes away by car. The property has a fantastic southwest orientation, with SEA AND MOUNTAIN VIEWS. The apartment has a living-dining room with access to a beautiful covered terrace and a fully equipped kitchen partially open to the living room. The apartment has 2 bedrooms with built-in wardrobes and 2 full bathrooms, one of them en suite. The property also has the convenience of a parking space included in the price, in addition to enjoying the communal gardens and pool. WE RECOMMEND A VIEWING!!