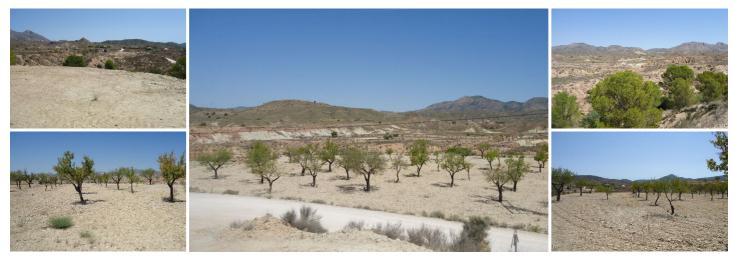

## Jord til salg i Abanilla, Murcia 26.900€

Spacious 8,424 m<sup>2</sup> buildable plot in El Tollé, Abanilla, with the possibility of water and electricity connections. The land is planted with almond trees and pines, offering a natural and peaceful setting.Located next to a public road for easy access, the property also features panoramic views, making it an excellent option for building a home or developing a personal project. If you liked this property, do not hesitate to contact us to organize a visit, we will be happy to help you!