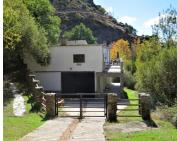

## 4 soveværelse Landsted til salg i Mecina Bombaron, Granada 165.000€

Spectacular 420m<sup>2</sup> country house with stables located near Mecina Bombaron.

Access to the impressive house is via a short concrete track, in excellent condition. The property is located in a beautiful valley, surrounded by chestnut trees and close to an ancient roman bridge over the river.

The lower level of the building comprises five large purpose built stables, a small storeroom and an area for walking and grooming the horses. To the side of the house is also an area for the horses to graze. A covered terrace runs the full length of the house. Outside, to the front of the stables is a lovely brick built seating area with water feature with potable water direct from the Siera Nevada of which was built by the owners.