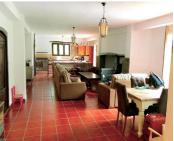

The larger entrance leads to a hall, it then opens up into a huge open plan living room with large fireplace fitted with a

4 soveværelser

2.300m<sup>2</sup> Grundstørrelse

Solar

2 badeværelser

✓ Purpose Built Stables