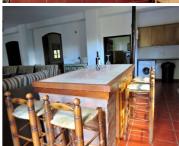

The larger entrance leads to a hall, it then opens up into a huge open plan living room with large fireplace fitted with a

4 soveværelser

2.300m<sup>2</sup> Grundstørrelse

Solar

2 badeværelser

✓ Purpose Built Stables