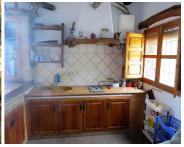

The main entrance to the property is an outstanding custom made wooden stable door, which leads into a large open plan kitchen/dining/living area. One of the features of this room is the huge chestnut ceiling beam, supported at either end by a chestnut tree trunk split in half. There are beautiful chestnut ceiling beams and stone flooring throughout the property. The attention to detail is extremely high, to the extent of using traditional style porcelain electrical sockets and light switches.

This room, the hub of the house, has a large open fireplace, fitted kitchen with huge solid chestnut worktop, large dining table and ample room sofas, display units etc. all the other rooms are accessed from here. This includes a useful store/pantry room, family shower room with antique style fittings, wc and porcelain washbasin.