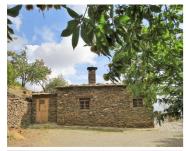

## 3 soveværelse Landsted til salg i Valor, Granada 240.000€

This is an exceptional cortijo, which was constructed 23 years ago, was built by a local builder for his own use. The build quality and materials used are of the highest standard and there are many outstanding features. The cortijo, traditional in appearance, was constructed using modern methods and is fully insulated.

The three bedroom property is located at an altitude of approximately 1650m and is set in 4.8 hectares of land. Access is via a 5.6km well used track, which means the use of a 4x4 is necessary. There is also an option to purchase a further 15 hectares of land adjacent to the property.

The main entrance to the property is an outstanding custom made wooden stable door, which leads into a large open plan kitchen/dining/living area. One of the features of this room is the huge chestnut ceiling beam, supported at either end by a chestnut tree trunk split in half. There are beautiful chestnut ceiling beams and stone flooring throughout the property. The attention to detail is extremely high, to the extent of using traditional style porcelain electrical sockets and light switches.