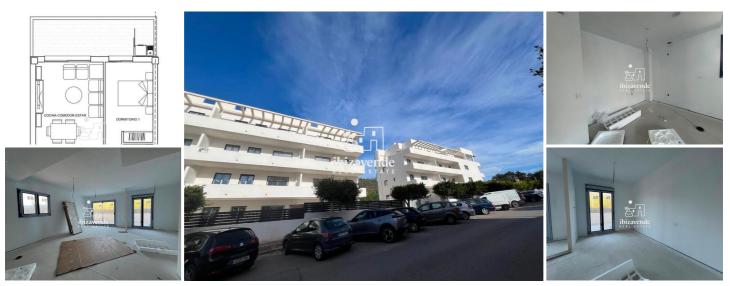

## 2 soveværelse Lejlighed til langtidsleje i Sant Antoni de Portmany, Ibiza 4.000€ om eftermiddagen

Please contact us by email, we cannot answer by phone or WhatsApp. Summer rental, available from mid May.Newly built flat with 2 bedrooms, 2 bathrooms and integrated kitchen-living-dining room. It has a large terrace with laundry room and parking space. Located in urbanisation with swimming pool and communal areas. Just a few steps from the beach, in second line.It is rented to people with a permanent job with salary or demonstrable solvency. To enter to live you must deliver the amount of 3 monthly payments that correspond to: 1 month of rent, 1 month of legal deposit and (1 month of agency + VAT.). Water, electricity and WIIFI are paid separately. In order to make a visit we need you to share with us the following information by contacting us in writing through this advert: Who is going to live in the flat? Number of adults? children? Pets? How many and what kind of pets? And exactly what kind of job do they have, annual job with paychecks? Self-employed? We need this information in order for the owner to give us an appointment to view it. Without detailed information about the work the owner does not allow us to show it.Thank you for your cooperation, we will be happy to make an appointment to view the property.We have many more houses, flats, villas, fincas, commercial premises and land for rent and sale on the island. Thank you for considering us as your real estate agency in Ibiza.