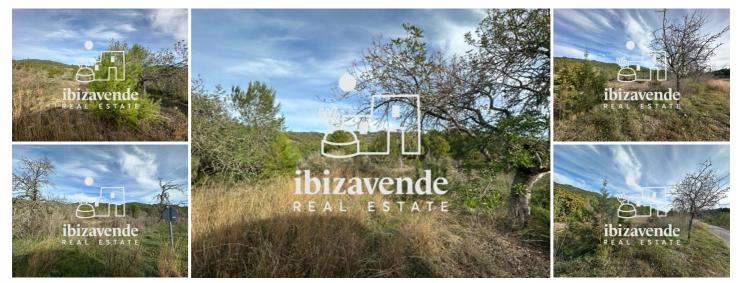

## Landsted til salg i Sant Rafel de Sa Creu, Ibiza 350.000€

Elongated plot in the valley behind the 2 Mondays restaurant, far in the middle of the forest, it is not buildable, a stream and a road cross it and it has a shed, very sunny and beautiful, very isolated. It has built a warehouse and a water tank. You cannot build anything legally. We have many more houses, apartments, villas, farms, commercial premises and land for rent and sale on the island. Thank you for considering us your real estate agency in Ibiza.