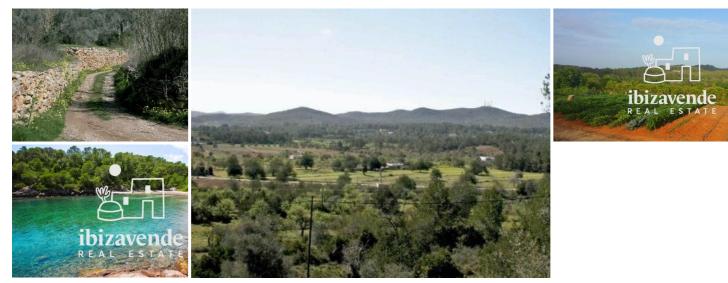

## Landsted til salg i Sant Llorenç de Balàfia, Ibiza 2.121.000€

This expansive 24,464 square metre plot in San Lorenzo presents an exciting opportunity for those looking to create their personal retreat in an idyllic location. With the possibility to build a home of up to 300 square metres, this property offers an expansive canvas to bring your architectural vision and lifestyle to life.The highlight of this offering is that planning permission has already been applied for, and is expected to be granted within a maximum of 6 months, providing clear planning and allowing for a smooth transition into your desired home development.The location in San Lorenzo adds further appeal, as this area is known for its natural beauty, serenity and proximity to essential amenities. The land offers panoramic views and tranquil surroundings, providing a perfect oasis to build your dream residence.This property is an exciting investment for those looking for a custom project with the peace of mind of a licence in process, ensuring that every detail of your ideal home can materialise in this picturesque setting in San Lorenzo.We have many more houses, flats, villas, fincas, commercial premises and land for rent and sale on the island. Thank you for considering us as your real estate agency in Ibiza.