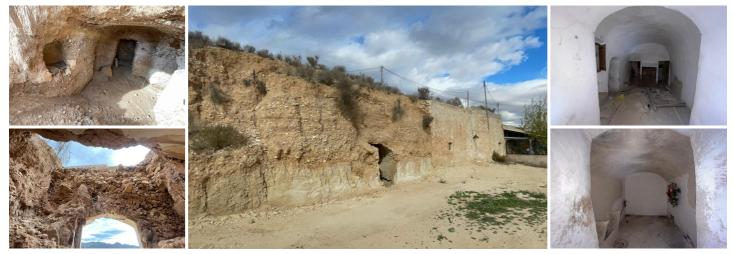

## Landsted til salg i Abanilla, Murcia 20.000€

This unique property near El Tollé, Abanilla, offers 7,751 m<sup>2</sup> of land and multiple cave structures ready for renovation. With easy access from a paved road leading to a shared dirt path, this property combines convenience with a sense of seclusion. The land includes 25 olive trees, adding character and potential to the property, as well as the possibility to install water and electricity, making it a practical choice for a wide range of projects. The stunning views and expansive space make it an excellent opportunity to create something truly special, whether you're planning a personal retreat, a family home, or a unique investment. If you liked this property, do not hesitate to contact us to organize a visit, we will be happy to help you!