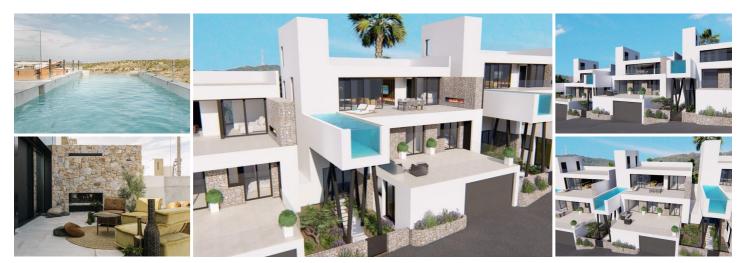

## 3 soveværelse Villa til salg i Rojales, Alicante

1.275.000€

New luxury design villas with infinity pool, spectacular sea views and terraces overlooking the Sierra del Recorral and skyline of Guardamar del Segura. Located in a prestigious area close to Golf Courses and within walking distance from Ciudad Quesada where you can find all necessary amenities.

The villas have 4 floor which are well connected with a lift running from the basement up to solarium.

The main ground floor area consists of open living-dining room, open plan kitchen, separate guest toilet and one bedroom with en-suite bathroom. This floor has a direct access to a pool area. On the top floor, there are 2 bedrooms with en suite bathrooms, separate toilet, storage room and a terrace. Spacious 110m2 basements with natural light, storage rooms, parking for several cars and direct access to the main living area via the interior stairs. The basement is big enough to be converted to a guest apartment, sauna, gym, etc.

The villas have spacious solarium with separate toilet.

Moreover, all the villas feature air conditioning, kitchen appliances, interior and exterior lighting, landscaped gardens, floor heating in living area and bathrooms, electric blinds and automation system.

The residential development of villas offers surveillance cameras in common areas. It is located in one of the best areas. Only 2 minutes from Golf Course, lakes, waterparks, 10 minutes from beach and 20 minutes from the Alicante Airport.