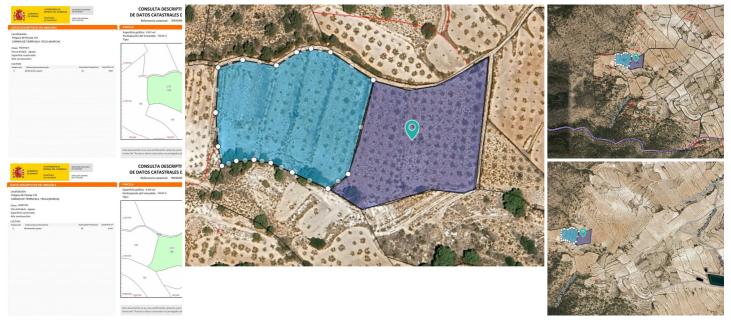

## Jord til salg i Torrevieja, Alicante

34.995€

This plot offers magnificent views over the surrounding vineyards and orchards as well as regional parks. The plot currently has just over 17,000 square metres of land - to legally build on this plot under the current rules you need 20,000 square metres - we can help you acquire the extra 3000 square metres at a very low cost to comply with the current rules. Also, there are plans to modify the current general plan which will allow you to build on 10,000 square metres - if that plan comes into force (expected in the next one to two years) then you will be able to build on the current size without any problems. The plot is currently planted with almond trees and has access via a dirt road. The small village of Raspay is approximately 3 kilometres away and the nearest large town with bars, restaurants and shops is approximately a 10 minute drive. If you are looking for peace and quiet, a get away from it all, then this is the perfect plot for you. We have been designing and building in the area for over 20 years and as such have a wealth of knowledge and experience which we can bring to bear in helping you realise your new dream home. Contact us to view this and other similar plots.