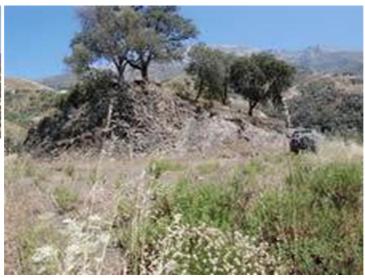

## Jord til salg i Sedella, Málaga 48.000€

Plot of about 10000 m2 situated in the countryside on about a 5-minute-drive from Sedella but in fact just a stone strip from the village. The coast can be reached within 30 minutes. This property is located in a very quiet setting with views over the hills that surround this plot, over the mountains including the Maroma and the Mediterranean. Electricity and water are nearby. The plot contains a ruine which makes it possible to construct. There is a good access road to the property. A very well-priced plot of land!