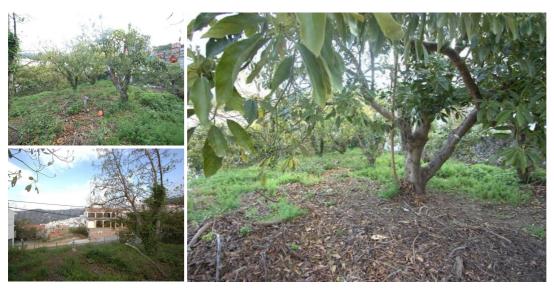

## Jord til salg i Canillas de Albaida, Málaga 77.000€

Situated within the boundaries of the pretty white village of Canillas de Albaida, on the ashphalt road leading into the Natural Park and the impressive mountain ranges, this level plot of app. 340 sq.m has, along with other trees, some of the wonderful nisperos, a fruit similar to medlars . A really level plot it could be easily cleared and a pretty village house built on it or equally used to provide someone who lives in the village a little garden and place to relax .A couple of minutes walk brings you into the village with its pretty shops and restaurants.