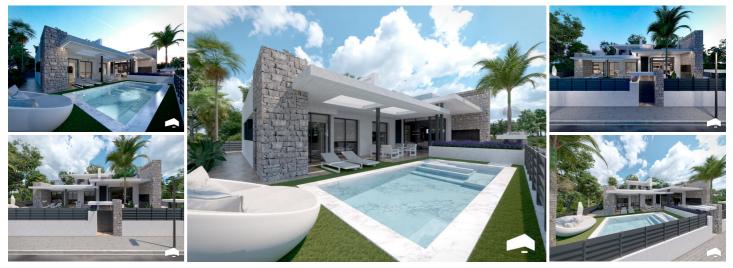

## 3 soveværelse Villa til salg i Santa Rosalia, Murcia 973.000€

Stunning new modern Altea Villas for sale located in the award winning Santa Rosalia Resort in the Murcia region.15 independent One Level Villas with a total of 391 m2 built! On the main level (157 m2) there is an open plan design with the living, dining and kitchen area all flowing seamlessly throughout this space. You are also able to extend this area out via the glass doors to the terraces, and gardens and private swimming pool area. Back inside on the main floor are 3 large double bedrooms, and 3 modern stylish bathrooms. Their is a rooftop solarium (85 m2) with far reaching views and all day sunshine. It has a pre - installation for jacuzzi and a bar. To the lower floor (basement) you have space in which to create a variety of rooms, a home office, a gym, bedrooms, movie room and more. The villa Altea stands out for its high quality finishes and for its well used spaces!Plots from 394 m2 up to 558 m2. Santa Rosalia Lake & Life Resort is a fantastic new tropical resort located at 4 km from the beaches of Los Alcázares on the Costa Cálida. The closed complex is around 700,000 m<sup>2</sup> and full of palm trees all with new properties that are being built around an enormous 16000 m<sup>2</sup> lake with white sand beach areas, sports, beach bars and much more. It is an ideal place to relax in the sun, cool off in the turquoise waters, do water sports, or have a beer with friends or taste Mediterranean cuisine. Murcia Corvera airport is a 20 minutes drive, Alicante airport a 50 minutes drive. Beautiful luxurious apartments on a fantastic tropical resort !