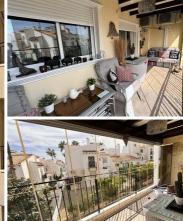

Inside, the apartment offers an open-plan living and kitchen area, complete with air conditioning. The space leads to a private balcony enclosed with glass curtains, making it ideal for year-round enjoyment. With beautiful views of the sea and golf course, the balcony is perfect for relaxing or entertaining guests.

The apartment features two double bedroomsone with air conditioning and the other with a ceiling fan. The master bathroom has been fully renovated and includes a modern walk-in shower, with an additional bathroom available for added convenience.