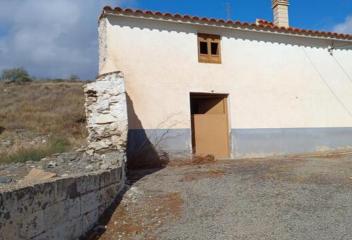

## Landsted til salg i El Puertecico, Almería 39.000€

This cortijo in Huércal-Overa, located in the area of Puertecico, presents an excellent opportunity for those looking for a reform project, once reformed, it offers the possibility of three or four bedrooms and two bathrooms. With approximately  $120m^2$  constructed area, the property sits on a large rustic plot of  $4000m^2$ , which allows for the enjoyment of natural and tranquil surroundings. Most of the land is mountainous, but there is  $200m^2$  of flat land to the front of the house, ideal for creating a garden or recreational area.

The property offers convenient access and benefits from stunning views which enhance its appeal. Furthermore, water and electricity services are available nearby, facilitating a quick and efficient connection.