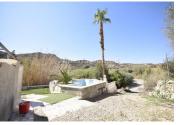

Upon arrival, you'll find a large detached garage of approximately 30 m<sup>2</sup> offering space for storage and parking. By the garage there is a driveway offering ample space for parking. The driveway is flanked by a lovely garden with a mature eucalyptus tree and a rockery border. Across the driveway, there's an above-ground plunge pool with excellent views, as well as a garden area perfect for seating or further landscaping.