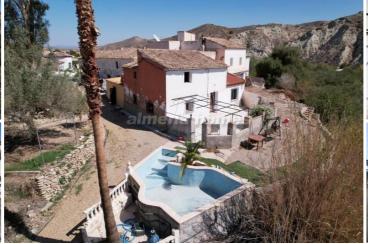

Upon arrival, you'll find a large detached garage of approximately 30 m<sup>2</sup> offering space for storage and parking. By the garage there is a driveway offering ample space for parking. The driveway is flanked by a lovely garden with a mature eucalyptus tree and a rockery border. Across the driveway, there's an above-ground plunge pool with excellent views, as well as a garden area perfect for seating or further landscaping.

At the front of the house, an enclosed marble-paved terrace offers ample seating space and spectacular views. The front door opens into a large entrance hall with traditional wooden beams. To the left is a kitchen that has been newly rendered, and to the right is a double bedroom. Moving further, you enter a spacious living room with a feature fireplace, wooden beams, and a ceiling fan. Off the living room is a small room that could serve as an office, leading to a shower room. There's also an inner hall providing access to a private courtyard and the large master bedroom with an en-suite shower room and air conditioning.