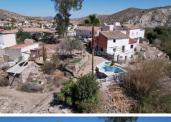

Upon arrival, you'll find a large detached garage of approximately 30 m<sup>2</sup> offering space for storage and parking. By the garage there is a driveway offering ample space for parking. The driveway is flanked by a lovely garden with a mature eucalyptus tree and a rockery border. Across the driveway, there's an above-ground plunge pool with excellent views, as well as a garden area perfect for seating or further landscaping.

At the front of the house, an enclosed marble-paved terrace offers ample seating space and spectacular views. The front door opens into a large entrance hall with traditional wooden beams. To the left is a kitchen that has been newly rendered, and to the right is a double bedroom. Moving further, you enter a spacious living room with a feature fireplace, wooden beams, and a ceiling fan. Off the living room is a small room that could serve as an office, leading to a shower room. There's also an inner hall providing access to a private courtyard and the large master bedroom with an en-suite shower room and air conditioning.