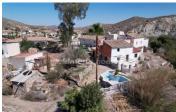

Upon arrival, you'll find a large detached garage of approximately 30 m<sup>2</sup> offering space for storage and parking. By the garage there is a driveway offering ample space for parking. The driveway is flanked by a lovely garden with a mature eucalyptus tree and a rockery border. Across the driveway, there's an above-ground plunge pool with excellent views, as well as a garden area perfect for seating or further landscaping.

At the front of the house, an enclosed marble-paved terrace offers ample seating space and spectacular views. The front door opens into a large entrance hall with traditional wooden beams. To the left is a kitchen that has been newly rendered, and to the right is a double bedroom. Moving further, you enter a spacious living room with a feature fireplace, wooden beams, and a ceiling fan. Off the living room is a small room that could serve as an office, leading to a shower room. There's also an inner hall providing access to a private courtyard and the large master bedroom with an en-suite shower room and air conditioning.