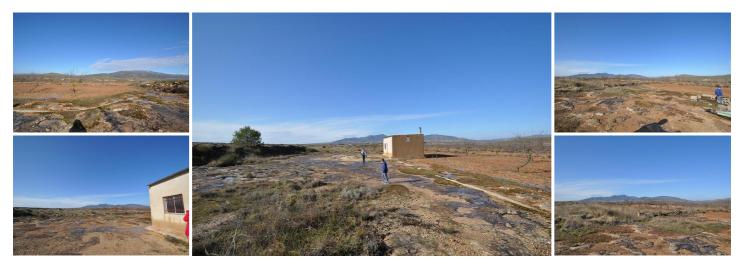

## Jord til salg i Pinoso, Alicante 47.995€

Plot of 29000 m2 where there is a building of 40 m2. Offering nice views of the surrounding countryside and is currently planted with almond trees & vines. The plots has drinking water and about the electricity, the point is just edge of the plot. The plot can be built upon as the minimum meters in the area is 10.000. it has good access this is excellent value for money and an ideal investment. We are specialists in the Costa Blanca and Costa Calida specialising in the Alicante and Murcia Inland regions with a particular emphasis on Elda, Pinoso, Aspe, Elche and surrounding areas. We are an established, well known and trusted company that has built a solid reputation amongst buyers and sellers since we began trading in 2004. We offer a complete service with no hidden charges or surprises, starting with sourcing the property, right through to completion, and an unrivalled after sales service which includes property management, building services, and general help and advice to make your new house a home. With a portfolio of well over 1400 properties for sale, we are confident that we can help, so just let us know your preferred property, budget and location, and we will do the rest.