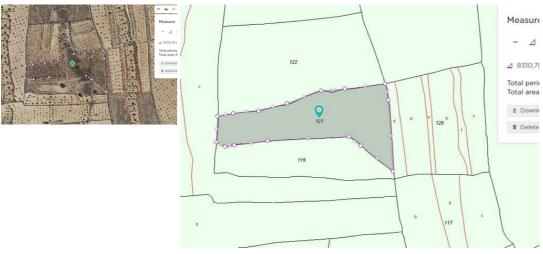

## Jord til salg i Jumilla, Murcia 29.995€

This legal building plot is located in Jumilla. The plot has 8310 m2 m2. You will can build your dream house in Spain, and enjoy the lovely views from this land. We are specialists in the Costa Blanca and Costa Calida specialising in the Alicante and Murcia Inland regions with a particular emphasis on Elda, Pinoso, Aspe, Elche and surrounding areas. We are an established, well known and trusted company that has built a solid reputation amongst buyers and sellers since we began trading in 2004. We offer a complete service with no hidden charges or surprises, starting with sourcing the property, right through to completion, and an unrivalled after sales service which includes property management, building services, and general help and advice to make your new house a home. With a portfolio of well over 1400 properties for sale, we are confident that we can help, so just let us know your preferred property, budget and location, and we will do the rest.

u 0 soveværelser

🖢 0 badeværelser

♣ 8.310m² Grundstørrelse