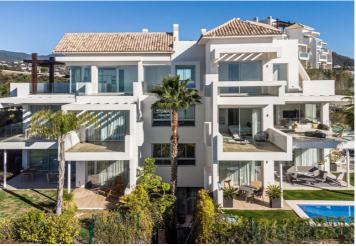

## 3 soveværelse Duplex til salg i Benahavis, Málaga 880.000€

The project of Marbella Club Hills is located in Benahavís, in the prestigious enclave between the renowned Marbella Club Golf Resort and the iconic Anantara Villa Padierna Palace.

Designed by the renowned firm of Villarroel-Torrico, the project blends modern design and Andalusian charm, incorporating classic elements that harmoniously adapt to the surrounding enclave and natural landscape. Located a 15-minute drive from Puerto Banús and 20 minutes from the heart of Marbella, this gated community offers a quiet lifestyle focused on enjoying nature, privacy and outdoor sports.

The project comprises 110 apartments and 10 villas, thoughtfully distributed across 4 distinct phases.

- um 3 soveværelser
- Svømmepøl
- Communal garden
- **☑** Fully fitted kitchen
- Private terrace
- Covered terrace
- Panoramic view
- Excellent condition