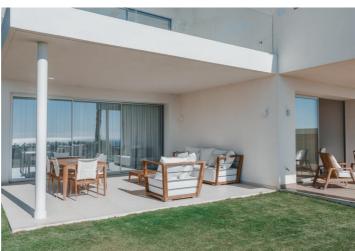

Set on expansive grounds of 158,000m2, the project uses just 10% of the land for construction, thus preserving the natural landscape. This allows residents to enjoy an unspoiled environment and offers magnificent views of the mountains, golf course, the Mediterranean Sea, Gibraltar and the Atlas Mountains in Morocco.

- ≟ 3 badeværelser
- ✓ 45.25 m² terrace
- Communal pool
- Brand new
- ✓ Living room
- Covered terrace
- Panoramic view
- Excellent condition

- ★ 167m² Byg størrelse
- Communal garage
- ▼ Fully furnished
- ☑ Dining room
- ✓ Mountain view
- ✓ Garden view
- Close to sea / beach