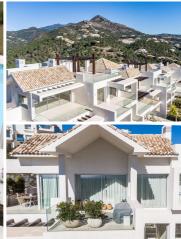

## 3 soveværelse Lejlighed til salg i Benahavis, Málaga 990.000€

The project of Marbella Club Hills is located in Benahavís, in the prestigious enclave between the renowned Marbella Club Golf Resort and the iconic Anantara Villa Padierna Palace.

Set on expansive grounds of 158,000m2, the project uses just 10% of the land for construction, thus preserving the natural landscape. This allows residents to enjoy an unspoiled environment and offers magnificent views of the mountains, golf course, the Mediterranean Sea, Gibraltar and the Atlas Mountains in Morocco.

Designed by the renowned firm of Villarroel-Torrico, the project blends modern design and Andalusian charm, incorporating classic elements that harmoniously adapt to the surrounding enclave and natural landscape. Located a 15-minute drive from Puerto Banús and 20 minutes from the heart of Marbella, this gated community offers a quiet lifestyle focused on enjoying nature, privacy and outdoor sports.