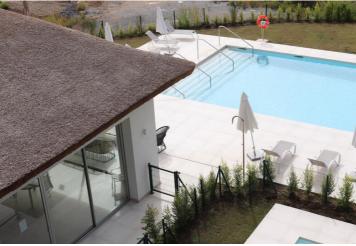

The project comprises 110 apartments and 10 villas, thoughtfully distributed across 4 distinct phases.

- um 3 soveværelser
- Svømmepøl
- Communal garage
- ✓ Fully furnished
- Brand new
- Living room
- Covered terrace
- Panoramic view

- 🖢 3 badeværelser
- South orientation
- Communal garden
- ☑ Fully fitted kitchen
- Dining room
- ✓ Mountain view
- ✓ Garden view
- ✓ Close to sea / beach

- ★ 143m² Byg størrelse
- **☑** 144.99 m² terrace
- Communal pool
- ✓ Solarium
- Private terrace
- Golf view
- Pool view
- Close to golf