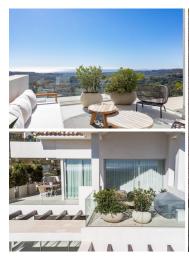

Set on expansive grounds of 158,000m2, the project uses just 10% of the land for construction, thus preserving the natural landscape. This allows residents to enjoy an unspoiled environment and offers magnificent views of the mountains, golf course, the Mediterranean Sea, Gibraltar and the Atlas Mountains in Morocco.

Designed by the renowned firm of Villarroel-Torrico, the project blends modern design and Andalusian charm, incorporating classic elements that harmoniously adapt to the surrounding enclave and natural landscape. Located a 15-minute drive from Puerto Banús and 20 minutes from the heart of Marbella, this gated community offers a quiet lifestyle focused on enjoying nature, privacy and outdoor sports.

- 🖢 3 badeværelser
- South orientation
- Communal garden
- ☑ Fully fitted kitchen
- Dining room
- ✓ Mountain view
- ✓ Garden view
- ✓ Close to sea / beach

- ★ 143m² Byg størrelse
- **☑** 144.99 m² terrace
- Communal pool
- ✓ Solarium
- Private terrace
- Golf view
- Pool view
- Close to golf