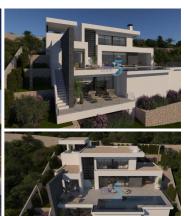

The main floor is characterised by open-plan spaces, where the kitchen and living-dining room are joined together and open onto the main terrace with a beautiful private infinity pool and the porch.

Its layout and design have been conceived to make the most of the sea views, both from the bedrooms and from the living-dining room. At the same time, special attention has been paid to privacy, incorporating a vertical wall that not only provides privacy to the main terrace, but also stands out as a decorative element.

At the most easterly point of the province of Alicante Spain, lies the Desidential Desert Cumbre del Sel. Desidents and

um 3 soveværelser

🛓 4 badeværelser

★ 181m² Byg størrelse

4 824m² Grundstørrelse

✓ Garden