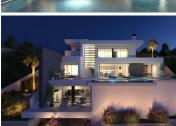

The main floor is characterised by open-plan spaces, where the kitchen and living-dining room are joined together and open onto the main terrace with a beautiful private infinity pool and the porch.

Its layout and design have been conceived to make the most of the sea views, both from the bedrooms and from the living-dining room. At the same time, special attention has been paid to privacy, incorporating a vertical wall that not only provides privacy to the main terrace, but also stands out as a decorative element.

A comfortable and sustainable villa, with underfloor heating through aerothermal heating, fireplace, installation of a self-consumption photovoltaic system, pre-installation of the necessary plug for charging electric cars, selection of materials that provide quality and warmth to the house.