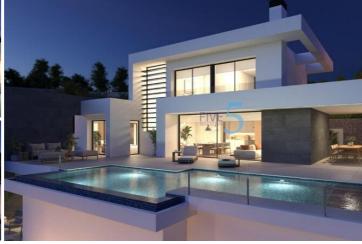

The main floor is characterised by open-plan spaces, where the kitchen and living-dining room are joined together and open onto the main terrace with a beautiful private infinity pool and the porch.

Its layout and design have been conceived to make the most of the sea views, both from the bedrooms and from the living-dining room. At the same time, special attention has been paid to privacy, incorporating a vertical wall that not only provides privacy to the main terrace, but also stands out as a decorative element.

A comfortable and sustainable villa, with underfloor heating through aerothermal heating, fireplace, installation of a self-consumption photovoltaic system, pre-installation of the necessary plug for charging electric cars, selection of materials that provide quality and warmth to the house.