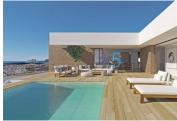

The living room, dining room and kitchen are linked to the exterior, thanks to the use of glass walls that favour a permanent visual connection with the sea.

The terrace of more than 70m<sup>2</sup> is dominated by an infinity pool. The house is complemented by a multi-purpose basement with two porches and a garage.

The geometric shapes that outline the exterior structure are clad in glass and sheets of natural stone in grey, which contrasts with the white of the façade. The cube that houses the terrace of the master bedroom stands out, jutting out and directly overlooking the sea.