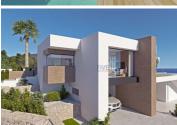

The geometric shapes that outline the exterior structure are clad in glass and sheets of natural stone in grey, which contrasts with the white of the façade. The cube that houses the terrace of the master bedroom stands out, jutting out and directly overlooking the sea.