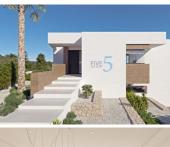

The geometric shapes that outline the exterior structure are clad in glass and sheets of natural stone in grey, which contrasts with the white of the façade. The cube that houses the terrace of the master bedroom stands out, jutting out and directly overlooking the sea.