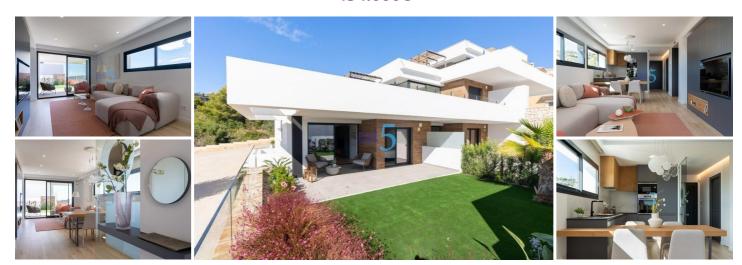

## 2 soveværelse Lejlighed til salg i El/Benitachell Poble Nou de Benitatxell, Alicante 454.000€

NEW BUILD RESIDENTIAL IN CUMBRE DEL SOL

New Built modern apartments with 2 bedrooms and 2 bathrooms, kitchen open to the living room, with various models to choose from: terrace and garden on the ground floor apartments, solarium on the top floor.

All properties distributed to make the most of the space, taking advantage of the Mediterranean light and offering a plus of comfort in your day to day.

The equipment in the apartments are also oriented to comfort with under-floor heating, hot and cold air conditioning by conduits with thermostat in the living room, hot water by Altherma system, electrical appliances are included and a project of decoration to give them style and warmness.

The communal areas are designed for relax and enjoy as a family, with pool surrounded by large terraces to enjoy the sun, playground for kids, social club, gardens and parking areas.

Within a short distance to Cala del Llebeig, the urban core of Moraira and all the services that Residential Resort Cumbre del Sol is equipped with.