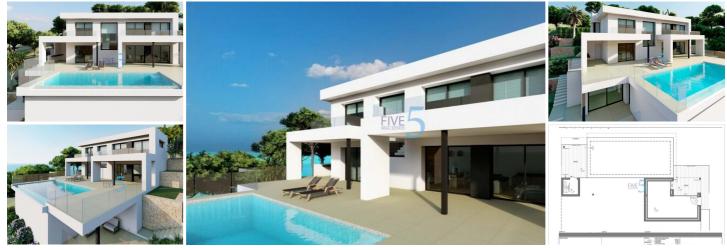

## NEW BUILD LUXURY VILLA IN CUMBRE DEL SOL

To relax and get away from it all, surrounded by incredible sea views; it is possible in this exclusive villa located in the Residential Resort Cumbre del Sol.

New Build Luxury villa is distributed over several floors, in open and comfortable spaces, where the interior/exterior limits are crossed and blurred. A project with light colors, wood and lots of natural light from outside.

Access to the house is via the upper floor, with a large hall that houses the stairwell and delimits the two modules of the villa. The 3 bedrooms of this villa are located on this floor. In one wing is the master bedroom, spacious and bright, with a private terrace and a spectacular en-suite bathroom. The other wing houses the other two bedrooms, both with en-suite bathrooms and a large terrace.

On the ground floor is the day time area, a large open kitchen with an impressive island, with a breakfast bench, open view to the porch, a spectacular summer dining area facing the sea, with barbecue and outdoor bathroom. The livingdining room also has an exquisite porch, which further enhances the idea of "living outside" with several seating areas next to the infinity pool and jacuzzi, to enjoy the wonderful sunny days that the Costa Blanca offers without losing sight of the Mediterranean Sea.