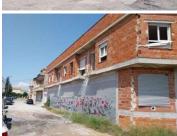

## Jord til salg i Patiño, Murcia 624.000€

Investment opportunity!, promotion of 10 homes with stopped construction, located in the city of Murcia, Santa Catalina, Partido de San Benito. The building consists of three floors above ground and a basement floor for a basement and garage area with access by ramp. Executed the structure and enclosures of the 10 semi-detached single-family homes, duplex type that occupy floors one and two above ground, with the third floor being used for private terraces with surfaces from 25 m2. Location in an area very close to the center of the Municipality of Murcia, well connected and with all the necessary services a few meters away. For more information or to request a visit, do not hesitate to contact us. Specific characteristics\* 1,472 m2 constructed\* Residential building\* Without tenant\* 3 floors\* 10 Homes\* 10 Garage/Parking sports included in price\*\* to be renovated Overview Plot Property Type