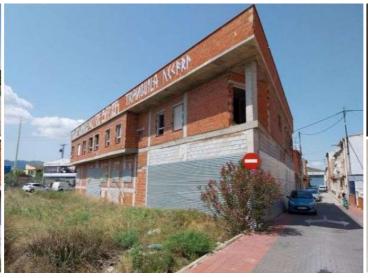

## Jord til salg i Patiño, Murcia 624.000€

Investment opportunity!, promotion of 10 homes with stopped construction, located in the city of Murcia, Santa Catalina, Partido de San Benito. The building consists of three floors above ground and a basement floor for a basement and garage area with access by ramp. Executed the structure and enclosures of the 10 semi-detached single-family homes, duplex type that occupy floors one and two above ground, with the third floor being used for private terraces with surfaces from 25 m2. Location in an area very close to the center of the Municipality of Murcia, well connected and with all the necessary services a few meters away. For more information or to request a visit, do not hesitate to contact us. Specific characteristics\* 1,472 m2 constructed\* Residential building\* Without tenant\* 3 floors\* 10 Homes\* 10 Garage/Parking sports included in price\*\* to be renovated Overview Plot Property Type