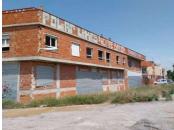

## Jord til salg i Patiño, Murcia 624.000€

Investment opportunity!, promotion of 10 homes with stopped construction, located in the city of Murcia, Santa Catalina, Partido de San Benito. The building consists of three floors above ground and a basement floor for a basement and garage area with access by ramp. Executed the structure and enclosures of the 10 semi-detached single-family homes, duplex type that occupy floors one and two above ground, with the third floor being used for private terraces with surfaces from 25 m2. Location in an area very close to the center of the Municipality of Murcia, well connected and with all the necessary services a few meters away. For more information or to request a visit, do not hesitate to contact us. Specific characteristics\* 1,472 m2 constructed\* Residential building\* Without tenant\* 3 floors\* 10 Homes\* 10 Garage/Parking sports included in price\*\* to be renovated Overview Plot Property Type