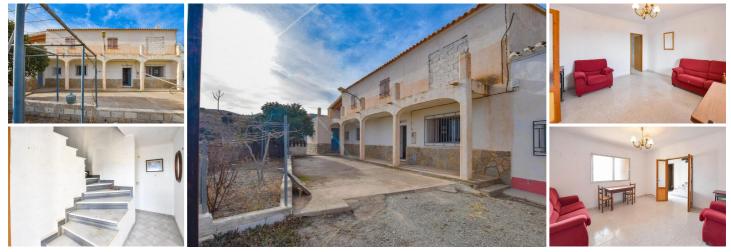

## 3 soveværelse Villa til salg i Almajalejo (Los Pardos), Almería 110.000€

This cortijo, located in Los Pardos, 10 minutes from the village of Taberno, Almeria, has plenty of space and light. With a generous living area of 277 square metres, this house offers a spacious and cosy environment for a whole family.

The house, although well maintained, offers even more potential as some renovations need to be completed. This will allow the new owners to personalise and adapt the house to their specific tastes and needs.

With 3 bedrooms and several rooms to personalise, there is plenty of space available. In addition, the property comes with a garage and a storage room, offering additional space for storage and convenience.

The mountain views are fantastic.

Call us now on 950 466 112, arrange your viewing and take the first step towards your future home in Taberno!

Taberno is a peaceful family town in Almeria with a population of 1000 inhabitants of friendly and hospitable people. The village has services such as bakery, pharmacy, health centre, public primary school, tobacconist, supermarket, bars and restaurants, municipal swimming pool with restaurant, petrol station, aparthotel, rural houses, paddle tennis courts, sports court, recreational area with picnic area, Town Hall, Guadalinfo centre, fibre optic internet, perfect mobile phone coverage, mechanic workshop, carpentry, church, bank office with ATM, municipal library, rural post office, several water fountains, chapel. It is also at a distance of 18 kilometres from the A7 motorway, half an hour from the nearest beaches, just over an hour from Almeria and Murcia capital, two hours from Alicante and its airport, two hours from Granada, an hour and a half from the Cabo de Gata Natural Park, 15 minutes from major towns such as Albey and Huércel Overa with regional hospital where you cap find other convises such as large supermarkets.