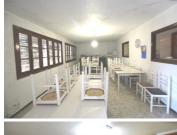

## 6 soveværelse Landsted til salg i Torre del Rico, Alicante 259.995€

This wonderful country house, is full of interesting places. First, the plot has 40,000 m2 and has some boxes for horses, making it ideal for riding and caring for horses. It also has some fruit trees and shade, a small pine forest, and a cistern. The property built, has in total approximately 400m2. The house has two floors, the ground floor of 200m2 with living room, kitchen and toilet. The top floor has 80 m2 and has 3 bedrooms and another bathroom. The ground floor, communicates with a cave house of 100m2, this cave house has 2 bedrooms, 1 bathroom and another kitchen, so it is perfect to accommodate guests or use it as a vacation rental. The cave has 2 independent accesses to the street.On the other hand, the property has an underground cellar of 700m.The house is delivered with the furniture and electrical appliances that it has. It has barbecue, storage room, 2 garages, terrace, solarium, fireplace, security bars in the windows, so it is ready to move into. If you like this special property, please, do not hesitate to contact us to arrange a visit. We are specialists in the Costa Blanca and Costa Calida specialising in the Alicante and Murcia Inland regions with a particular emphasis on Elda, Pinoso, Aspe, Elche and surrounding areas. We are an established, well known and trusted company that has built a solid reputation amongst buyers and sellers since we began trading in 2004. We offer a complete service with no hidden charges or surprises, starting with sourcing the property, right through to completion, and an unrivalled after sales service which includes property management, building services, and general help and advice to make your new house a home. With a portfolio of well over 1400 properties for sale, we are confident that we can help, so just let us know your preferred property, budget and location, and we will do the rest.