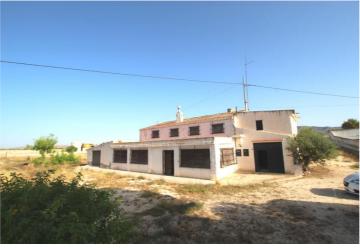

## 6 soveværelse Landsted til salg i Torre del Rico, Alicante 259.995€

This wonderful country house, is full of interesting places. First, the plot has 40,000 m2 and has some boxes for horses, making it ideal for riding and caring for horses. It also has some fruit trees and shade, a small pine forest, and a cistern. The property built, has in total approximately 400m2. The house has two floors, the ground floor of 200m2 with living room, kitchen and toilet. The top floor has 80 m2 and has 3 bedrooms and another bathroom. The ground floor, communicates with a cave house of 100m2, this cave house has 2 bedrooms, 1 bathroom and another kitchen, so it is perfect to accommodate guests or use it as a vacation rental. The cave has 2 independent accesses to the street.On the other hand, the property has an underground cellar of 700m.The house is delivered with the furniture and electrical appliances that it has. It has barbecue, storage room, 2 garages, terrace, solarium, fireplace, security bars in the windows, so it is ready to move into. If you like this special property, please, do not hesitate to contact us to arrange a visit. We are specialists in the Costa Blanca and Costa Calida specialising in the Alicante and Murcia Inland regions with a particular emphasis on Elda, Pinoso, Aspe, Elche and surrounding areas. We are an established, well known and trusted company that has built a solid reputation amongst buyers and sellers since we began trading in 2004. We offer a complete service with no hidden charges or surprises, starting with sourcing the property, right through to completion, and an unrivalled after sales service which includes property management, building services, and general help and advice to make your new house a home. With a portfolio of well over 1400 properties for sale, we are confident that we can help, so just let us know your preferred property, budget and location, and we will do the rest.