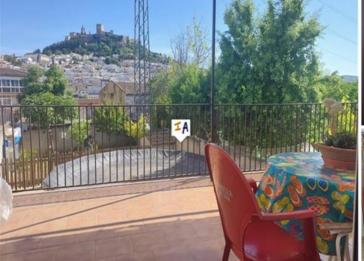

## 3 soveværelse Byhus til salg i Alcala la Real, Jaén 222.000€

This 218m2 build 3 bedroom, 2 bathroom Townhouse is situated on the edge of the historical city of Alcala la Real in the south of Jaen province in Andalucia, Spain. The spacious property boasts a private garage, a garden, patio and Castle views from the terrace all on a generous 269m2 town plot. Located on a wide street with on road parking right outside and with your private internal garage on the left, you enter the townhouse into bright hallway, ahead are a small number of steps leading down to a fully tiled shower room, on the left you have access into a private covered patio area that leads onto a large sun terrace with wonderful views over the city and up to the Castle Fort. Off the patio area is the fitted kitchen diner with a working chimney and you also have access to the rear of your private good size garage. The sun terrace is also access from the kitchen with steps leading down on to a lower patio with an above ground pool and to your fenced garden space with mature planting and a dog kennel. Back in the hallway a quality staircase takes you first to a second private sun terrace with an utility area and those Castle views. The staircase continues to the first floor landing from where a corridor leads to an air conditioned lounge, a second fitted kitchen diner, a large air conditioned double bedroom, a good size single bedroom, a modern spacious shoer room and a further good size double bedroom.