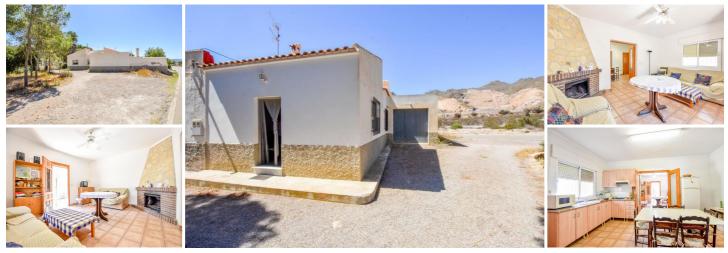

## 2 soveværelse Byhus til salg i Pilar de Jaravia, Almería 100.000€

Discover the allure of rustic charm with this quintessential Spanish semi detached property, awaiting its revival in Pilar de Jaravía, Almería. Presented by Grupo Platinum Estates, this hidden gem offers a canvas for transformation, blending traditional architecture with modern possibilities. Call us now to view 950466112.

Nestled on a generous plot spanning 2481m2, this single level dwelling boasts timeless character and ample potential. Dating back to a bygone era, the home exudes a sense of history and authenticity, awaiting a discerning eye to breathe new life into its walls. Step inside to find a spacious living room, bathed in natural light that dances through the windows, offering a welcoming space to gather and entertain. Adjacent, the kitchen awaits your creative vision, providing the perfect opportunity to craft a culinary haven tailored to your tastes. Two cozy bedrooms offer peaceful sanctuaries for rest and relaxation, while a wellappointed bathroom stands ready to serve with convenience and comfort. Outside, a spacious garage awaits, offering ample storage for vehicles, tools, or potential workshop space a haven for hobbyists and DIY enthusiasts alike. While the property presents an opportunity for renovation, its prime location ensures access to the best of both worlds. Just a short 10 minute drive away, the coastal town of San Juan de los Terreros invites exploration with its beautiful beaches, offering endless opportunities for seaside relaxation and adventure. And for golf aficionados, the nearby golf course, a mere 5 minute drive, promises leisurely rounds amidst breathtaking landscapes.