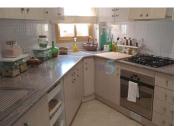

Step into the well-maintained apartment and be greeted by a warm and inviting atmosphere. The apartment features a modern kitchen with all the necessary amenities, including a washing machine for added convenience. Stay comfortable year-round with air conditioning and heating throughout the property. The bedrooms come equipped with fitted wardrobes, providing ample storage space.

72m² Byg størrelse

Part furnished

Open Plan Kitchen

Washing machine

Double glazing

✓ WIFI available

Proximity: City

Accessability\proximity: Mountain