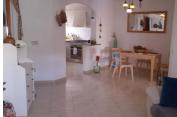

Step into the well-maintained apartment and be greeted by a warm and inviting atmosphere. The apartment features a modern kitchen with all the necessary amenities, including a washing machine for added convenience. Stay comfortable year-round with air conditioning and heating throughout the property. The bedrooms come equipped with fitted wardrobes, providing ample storage space.

72m² Byg størrelse

Part furnished

Open Plan Kitchen

Washing machine

Double glazing

✓ WIFI available

Proximity: City

Accessability\proximity: Mountain