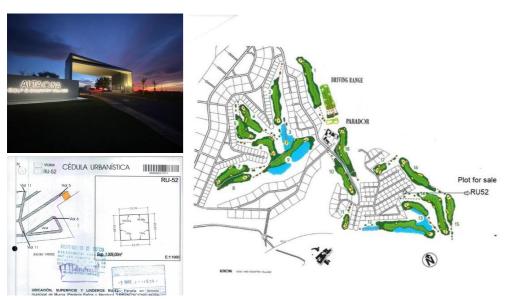

## Jord til salg i Campo de Golf, Murcia 225.000€

\*1ST LINE GOLF PLOT, for residential use in ALTAONA GOLF, with an area of 1009 m2, rectangular in shape. With a buildable area of 564,50m2 and a maximun foor print of 35%. Maximum height 6m. and 2 storeys. \*Altaona Golf and Country Village, an exclusive and secure residential estate, with 18-hole golf course, paddle, tennis court, with access to kms. of running hiking and cycling tracks; 24 / 7 private security; Club house / Restaurant; New Restaurant open now, and more services opening imminent. The resort is growing fast and increasing their properties values massively. NOW is the time to buy and build your dream home. 10 minutes to CORVERA AIRPORT, 10 minutes to the New Comercial Centre "MONTEVIDA" in La Alberca with many shops, and amenities. 15 min. to Murcia town, and 20 min. to the coast. Altaona, is the place to live, enjoying the tranquillity, in direct contact with nature, a new chapter in your live, the quality life style you deserve.