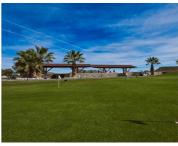

## Jord til salg i Campo de Golf, Murcia 225.000€

\*1ST LINE GOLF PLOT, for residential use in ALTAONA GOLF, with an area of 1009 m2, rectangular in shape. With a buildable area of 564,50m2 and a maximun foor print of 35%. Maximum height 6m. and 2 storeys. \*Altaona Golf and Country Village, an exclusive and secure residential estate, with 18-hole golf course, paddle, tennis court, with access to kms. of running hiking and cycling tracks; 24 / 7 private security; Club house / Restaurant; New Restaurant open now, and more services opening imminent. The resort is growing fast and increasing their properties values massively. NOW is the time to buy and build your dream home. 10 minutes to CORVERA AIRPORT, 10 minutes to the New Comercial Centre "MONTEVIDA" in La Alberca with many shops, and amenities. 15 min. to Murcia town, and 20 min. to the coast. Altaona, is the place to live, enjoying the tranquillity, in direct contact with nature, a new chapter in your live, the quality life style you deserve.