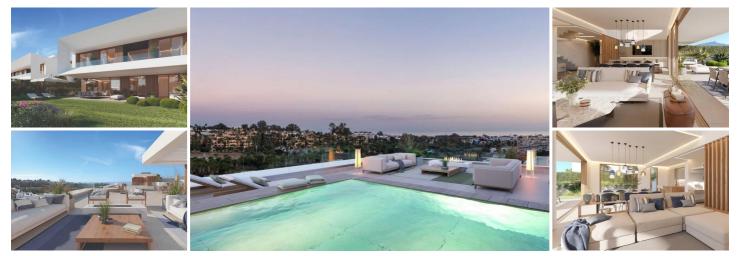

## 4 soveværelse Villa til salg i Estepona, Málaga 1.450.000€

NEW BUILD RESIDENTIAL COMPLEX IN EL PARAISO, MALAGA

If you are looking for a place to relax, enjoy the sun, gastronomy, and outdoor sports... you are in the right place. New Build Residence is a boutique residential complex of 15 modern homes in the peaceful area of El Campanario, surrounded by golf courses, select private villas and luxury apartments. El Campanario's charming golf course and clubhouse complete this elegant community on the New Golden Mile, serving as a wonderful meeting point for its residents. The surrounding area is also home to various golf clubs - El Paraíso, Atalaya and Guadalmina- as well as shopping centres with all kinds of services.

With a contemporary vision, New Build projects itself as an exclusive residential complex of 15 spacious townhouses and semi-detached homes, with boutiquestyle amenities - a fully equipped gym, spa and outdoor swimming pool - enjoying spectacular panoramic views.

A new home should arouse excitement, both for its design and layout, as well as for the possibilities it provides...this is precisely what this residential complex offers. All homes boast underground parking for 2 cars, private gardens, large terraces, speciaus coloriums and generous becoments, ideal for year round entertaining with family and friends.