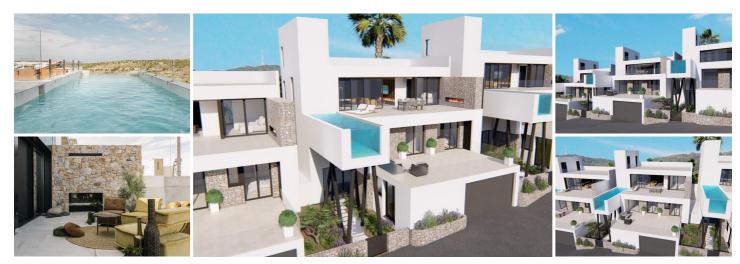

## 3 soveværelse Villa til salg i Rojales, Alicante

1.275.000€

New luxury design villas with infinity pool, spectacular sea views and terraces overlooking the Sierra del Recorral and skyline of Guardamar del Segura. Located in a prestigious area close to Golf Courses and within walking distance from Ciudad Quesada where you can find all necessary amenities.

The villas have 4 floor which are well connected with a lift running from the basement up to solarium.

The main ground floor area consists of open living-dining room, open plan kitchen, separate guest toilet and one bedroom with en-suite bathroom. This floor has a direct access to a pool area. On the top floor, there are 2 bedrooms with en suite bathrooms, separate toilet, storage room and a terrace. Spacious 110m2 basements with natural light, storage rooms, parking for several cars and direct access to the main living area via the interior stairs. The basement is big enough to be converted to a guest apartment, sauna, gym, etc.

The villas have spacious solarium with separate toilet.

Moreover, all the villas feature air conditioning, kitchen appliances, interior and exterior lighting, landscaped gardens, floor heating in living area and bathrooms, electric blinds and automation system.