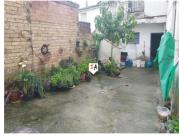

## 6 soveværelse Byhus til salg i Alcala la Real, Jaén 105.000€

Dette rummelige 402m2 bygge 6 soveværelser 2 badeværelser rækkehus med udendørs plads er beliggende i den populære, historiske by Alcala la Real i den sydlige del af Jaen provinsen i Andalusien, Spanien. Beliggende på en gade, der fører til byens hovedpark og shoppingområde, med parkering på vej, kommer du ind i den betydelige ejendom i en bred, lys gang med en flisebelagt spisestue til højre og 2 soveværelser med dobbeltsenge til venstre. Gangen fortsætter til højre til et lagerområde, et bryggers og derefter til et rummeligt brusebad i stueetagen. Gangen fører ind til et privat gårdhave med modne planter og off, som er 2 opbevaringsrum og trin, der fører dig op til en solterrasse, der også er adgang til fra et soveværelse på første sal. Også fra terrassen er der trappetrin, der fører til 2 yderligere depotrum i en kælder. Trapper fra gangen i stueetagen fører dig til første sals landing, hvorfra der til højre er en stue og derefter en korridor, som fører til det indbyggede køkken, derefter et badeværelse og til et stort opbevaringsrum/vaskerum med udgang ud til solterrassen. Fra første sals landing er der også en stue med balkon med udsigt over terrassen og derfra er der et soveværelse med dobbeltseng og et soveværelse med 2 enkeltsenge, der fører til et yderligere soveværelse med dobbeltseng. Trappen fortsætter til andet niveau og store loftsrum, som kunne omdannes til mange flere opholds- og underholdningsrum. Denne betydelige ejendom i et eftertragtet område af byen trænger til renovering overalt, men med en generøs grundstørrelse på 201m2 og en samlet bygning på 402m2 repræsenterer den reelle værdi.