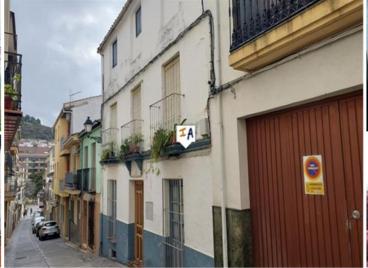

## 6 soveværelse Byhus til salg i Alcala la Real, Jaén 105.000€

Dette rummelige 402m2 bygge 6 soveværelser 2 badeværelser rækkehus med udendørs plads er beliggende i den populære, historiske by Alcala la Real i den sydlige del af Jaen provinsen i Andalusien, Spanien. Beliggende på en gade, der fører til byens hovedpark og shoppingområde, med parkering på vej, kommer du ind i den betydelige ejendom i en bred, lys gang med en flisebelagt spisestue til højre og 2 soveværelser med dobbeltsenge til venstre. Gangen fortsætter til højre til et lagerområde, et bryggers og derefter til et rummeligt brusebad i stueetagen. Gangen fører ind til et privat gårdhave med modne planter og off, som er 2 opbevaringsrum og trin, der fører dig op til en solterrasse, der også er adgang til fra et soveværelse på første sal. Også fra terrassen er der trappetrin, der fører til 2 yderligere depotrum i en kælder. Trapper fra gangen i stueetagen fører dig til første sals landing, hvorfra der til højre er en stue og derefter en korridor, som fører til det indbyggede køkken, derefter et badeværelse og til et stort opbevaringsrum/vaskerum med udgang ud til solterrassen. Fra første sals landing er der også en stue med balkon med udsigt over terrassen og derfra er der et soveværelse med dobbeltseng og et soveværelse med 2 enkeltsenge, der fører til et yderligere soveværelse med dobbeltseng. Trappen fortsætter til andet niveau og store loftsrum, som kunne omdannes til mange flere opholds- og underholdningsrum. Denne betydelige ejendom i et eftertragtet område af byen trænger til renovering overalt, men med en generøs grundstørrelse på 201m2 og en samlet bygning på 402m2 repræsenterer den reelle værdi.