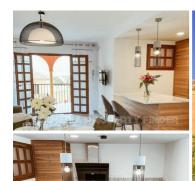

The exterior of the Apartments has maintained the heritage of tradition, whilst contemporary design and natural light are the outstanding characteristics with an interior that offers a stylish home with modern appeal.

Living rooms lead out to a generous covered veranda. Each property has the use of a parking area, gardens, swimming pool and a private roof solarium.

High quality finishing's include; USB ports in all rooms with high speed internet connectivity, an attractively tiled bathroom and shower room. An open plan kitchen with integrated appliances. Air conditioning, double glazing, mirrored wardrobes to bedrooms with high quality 'Porcelanosa' sanitary ware and fittings throughout.

The exterior has maintained the heritage of tradition, with wooden and iron verandas and balconies and a wealth of attractive external detail, whilst the interior offers a stylish contemporary home.

High quality finishing's include; an attractively tiled bathroom and shower room. An open plan kitchen with a scratch