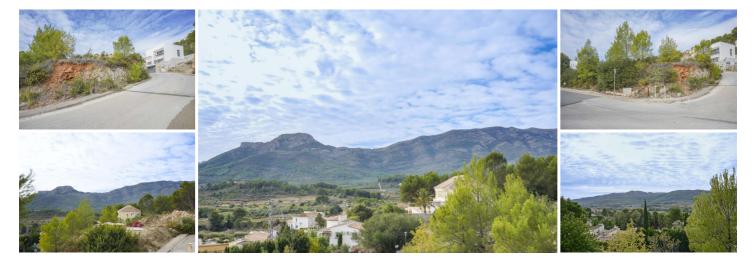

## Jord til salg i Alcalali, Alicante 101.000€

This plot is located in the quiet neighbourhood of La Solana Gardens within walking distance of the picturesque village of Alcalali. Alcalali is a small, authentic village located in the sunny valley called Valle de Pop surrounded by majestic mountain ranges yet close to the coast. The plot is gently sloping and south-facing. Moreover, a basic project and a building licence are included in the price. There is also the possibility of buying the plot with a fully executed project for €420,000. Alcalalí has a very central location, in 20 minutes you can reach both Denia and Calpe beaches. The lovely coastal villages of Javea and Moraira are also half an hour away. Other villages in the valley such as Jalón, Parcent, Lliber can be reached in 5 minutes. Alcalalí is perfect for hiking and cycling among olive trees, orange trees, almond trees and vineyards. Moreover, the surrounding mountain ranges offer several beautiful hiking trails.