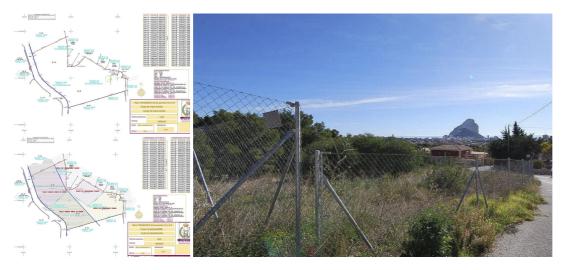

## Jord til salg i Calpe, Alicante 700.000€

Located within walking distance from the centre of Calpe, this plot offers views of the Peñon de Ifach, the sea and Calpe's skyline. The plot has an area of 3739 m2 of which 2080 m2 is urban. There is the possibility of dividing the urban part into two urban plots. In just a 5-minute drive you reach the two large sandy beaches of Calpe and in less than 10 minutes you reach the beautiful coastline of Benissa with numerous idyllic beaches.