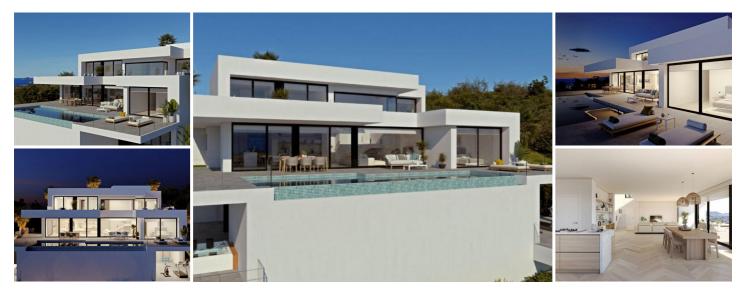

## 4 soveværelse Villa til salg i Benitachell, Alicante 2.720.000€

This modern new build villa is located on the Cumbre del Sol and offers beautiful views over the countryside and the sea. The villa is spread over 3 floors. On the top floor there are 3 double bedrooms, each with their own bathroom en suite. On the ground floor there is a spacious lounge with dining area, a fully equipped modern kitchen, a laundry room, a guest toilet and the master bedroom with dressing area and bathroom en suite. This villa also has a substructure which can be used for various purposes, such as a separate guest apartment or a gym. From the spacious partly covered terrace with swimming pool you can enjoy the beautiful views that this villa has to offer 365 days of the year.