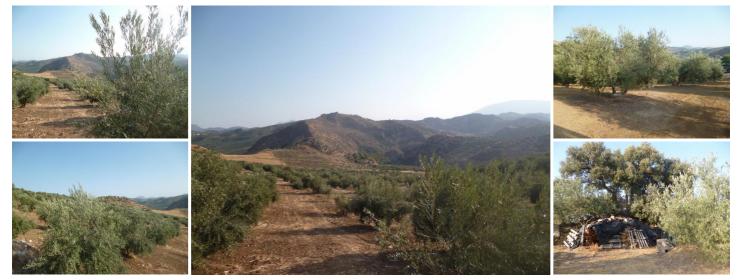

## Jord til salg i Olvera, Cádiz 95.000€

Charco Lucero is a productive olive grove of over 600 trees set in a beautiful valley just outside Olvera and within walking distance of the village, the land is set over slopes with some flat areas in the higher part this is where the owner has storage for machinery, tools and wood supplies. It would be possible to put a small building on the land for agricultural use of around 25 square meters according to local planning regulations. The land is easily accessed by 4×4 and has a water supply from its own well. Lot Area: 30000 Sq. M