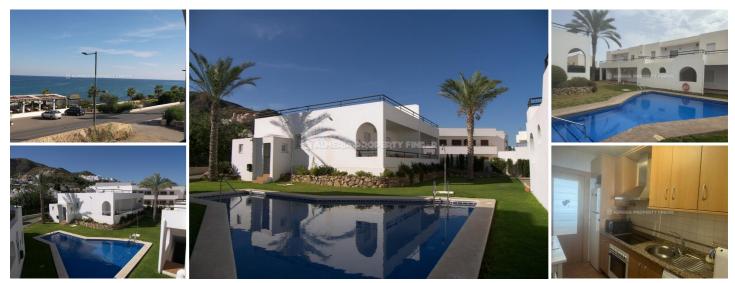

## 2 soveværelse Lejlighed til salg i Mojácar Playa, Almeria 209.500€

Apartment Nathanael - An apartment in the Mojacar Playa area. (Resale)

Indabella II: Delightful front-line apartment with great sea views, communal swimming pool and allocated underground parking. Located on the second floor the property comprises living room / dining room with patio doors to the partially covered terrace, a well fitted kitchen with a full range of appliances, a utility room housing the boiler, the master bedroom with en-suite bathroom, a second bedroom and the guest bathroom. The inviting terrace is perfect for enjoying the sunrises and from here you have the lovely views. Both of the bedrooms have built in wardrobes and ceiling fans. In addition, there is air conditioning throughout.