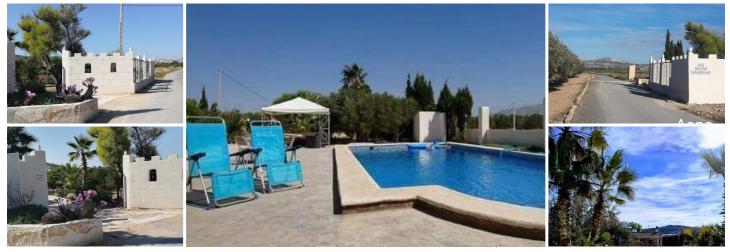

## 4 soveværelse Villa til salg i Aspe, Alicante 209.950€

Lovely Eco Villa in Aspe. This lovely Villa has been previously reformed and lovingly cared for by the current owner, and is only a short walk away from shops, bars, cafes and restaurants of Aspe.

Coming into the property through the gates, we have a stunning front garden area, with plenty of parking available. The Villa consists of 2 Bedrooms, a family bathroom, a large living and dining area, and open plan kitchen. There is an also a workshop room adjacent to the kitchen area, and this leads out to the back garden.

There is a separate casita, with two further bedrooms, two living areas, a bathroom, and also a shower and toilet cubicle which is all provided for the guests.

The property has a well for the water supply, and a full solar installation with panels on the casita, and the rest of the system in its own housing. Also there is a large diesel generator in the genny room by the entrance gate, which is capable of providing full power to the villa and campsite when needed. The property has a large swimming pool and terrace area for relaxing in the beautiful sunshine, and of course covered areas for shading when needed.

- 🛏 4 soveværelser
- ♣ 2.153m<sup>2</sup> Grundstørrelse
- Solar Power
- Fireplace Log Burner
- 🎽 4 badeværelser
- Svømmepøl
- Walking Distance To Town
- Utility Room

- ✿ 296m<sup>2</sup> Byg størrelse
- Solar Water Heating
- Annexe / Guest House
- Terrace