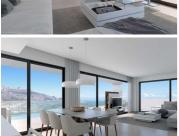

The villas consist of 3 bedrooms, 2 or 3 bathrooms, living-dining area, open plan kitchen equipped with oven, ceramic hob, extractor hood washing machine and dishwasher, storage room, hall and spacious terraces. The villas feature spacious basements with natural light which can be converted into a guest apartment, gym, or entertainment room. Each villa has a spacious garden with a private pool and off-road parking for 2 cars.