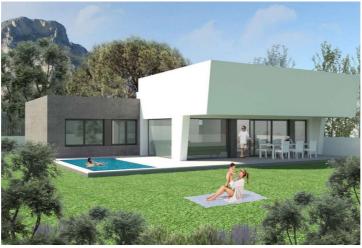

## 3 soveværelse Villa til salg i Polop, Alicante 460.000€

New development of spacious modern villas with spectacular views towards the sea and mountains located in quiet residential area in Polop.

Exclusive complex of high-quality modern villas which are equipped with air conditioning ducts, double glazed windows, motorised blinds and built in wardrobes.

The villas consist of 3 bedrooms, 2 or 3 bathrooms, living-dining area, open plan kitchen equipped with oven, ceramic hob, extractor hood washing machine and dishwasher, storage room, hall and spacious terraces. The villas feature spacious basements with natural light which can be converted into a guest apartment, gym, or entertainment room. Each villa has a spacious garden with a private pool and off-road parking for 2 cars.