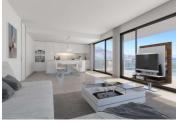

The villas consist of 3 bedrooms, 2 or 3 bathrooms, living-dining area, open plan kitchen equipped with oven, ceramic hob, extractor hood washing machine and dishwasher, storage room, hall and spacious terraces. The villas feature spacious basements with natural light which can be converted into a guest apartment, gym, or entertainment room. Each villa has a spacious garden with a private pool and off-road parking for 2 cars.