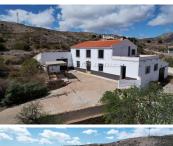

## 4 soveværelse Landsted til salg i Albox, Almería 169.495€

Exclusively presented by Almeria Homes - Beautiful detached 4+ bedroom country house set in a large private and elevated plot with two garages, roof terrace, 60-80 olive trees and outstanding views over the surrounding mountain ranges.

Leading up to the property double wrought iron gates open into a large driveway offering ample space to park several cars and even a motor home if necessary. On the left of the drive is an outbuilding which could be converted to create a shed. The driveway continues round to the front of the property where you will find a lovely partly covered seating