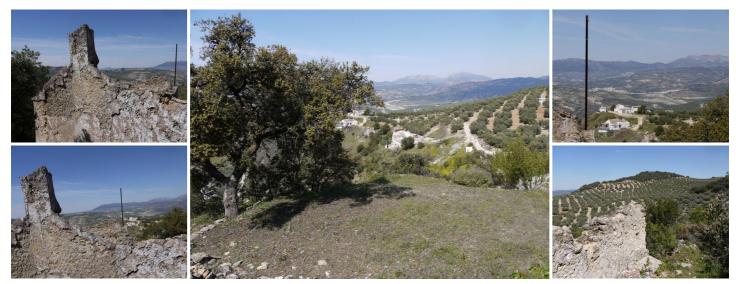

## Jord til salg i Fuente del Conde, Córdoba

29.000€

This gorgeous piece of Lush Land with Stunning Views set above the village of Fuente del Conde, has stunning far reaching views towards the Lake Iznajar, The plot of 3100m2 is on the edge of an oak wood with many trees for shade. The plot contains many old beautiful oak and olive trees as well as almond and other variations. There is an ancient whet threshing circle, this is cobbled and would make a excellent patio, The property itself is in need of full rebuild so it is an open canvass for you to create a fabulous home with fabulous views. a building with a registered build of 214m2 sits beautifully on a lower tier, Water and Electric are situated next door.Lot Area: 3200 Floor Area: 214