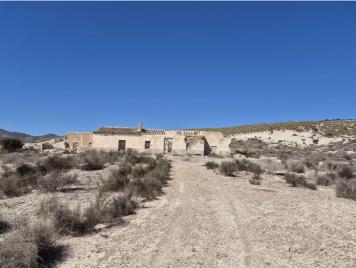

## Jord til salg i Mazarron, Murcia 75.000€

Excellent building project comprising of 51,304m2 of land with 50m2 of building plus 65m2 of garden and outbuildings or a complete new home project with distant sea views in an elevated position.

Any interested party would require an Architect/Surveyor to make contact with the local townhall in Mazarrón to determine exactly how many properties can be constructed on this land and what building regulations each property must conform to.