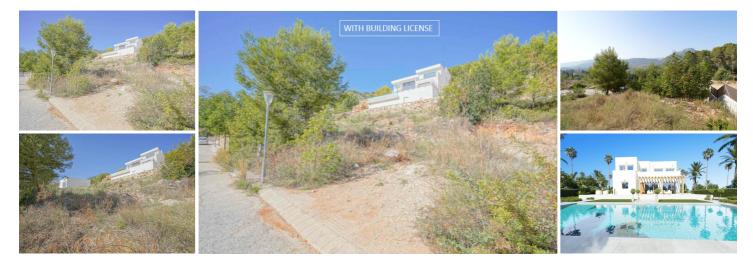

## Jord til salg i Alcalali, Alicante 120.000€

These two adjoining plots are located in the quiet La Solana Gardens area, within walking distance of the cosy village of Alcalalí. With a combined area of 600 m2, these plots offer an excellent opportunity to build an impressive villa. The price includes planning permission, allowing you to get started immediately. A customised project for these plots is already available (see last photos), but there is also room for personalisation according to your own wishes. The price for both plots including the villa is around €770,000. Alcalalí is a small and quiet village located in the Jalon Valley. This beautiful green valley is known for its vineyards, olive, citrus and almond trees, and is surrounded by impressive mountain ranges. The location is very central; within 25 minutes you can reach both the beaches of Calpe to the south and Els Poblets to the north. Moreover, the coastal towns of Denia, the popular resort of Jávea and the tourist fishing village of Moraira are only half an hour away by car. Seize this opportunity and realise your dream of luxury living in the heart of the Costa Blanca!"