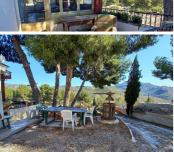

From the living room there are doors to two bedrooms, both doubles, a large bathroom with shower and the kitchen, fully fitted with units and space for a table.

Access to the third bedroom is via a door to the outside (but can be joined to the main house internally if wished) The house does need some updating, but the biggest bonus is the views and location. There are neighbours around, so not isolated, but the garden is not overlooked and there is access from the rear directly onto the hills of the national park.

Mains Water

Fenced Plot

Terrace