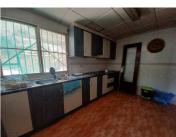

From the living room there are doors to two bedrooms, both doubles, a large bathroom with shower and the kitchen, fully fitted with units and space for a table.

Access to the third bedroom is via a door to the outside (but can be joined to the main house internally if wished) The house does need some updating, but the biggest bonus is the views and location. There are neighbours around, so not isolated, but the garden is not overlooked and there is access from the rear directly onto the hills of the national park.